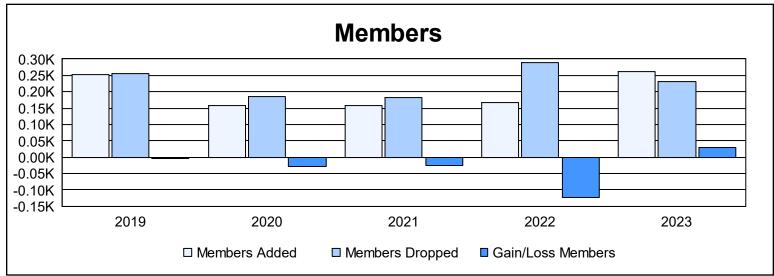

District N 2

As of June 2023 Cumulative

| Year      | New<br>Clubs | Dropped<br>Clubs | Gain/<br>Loss<br>Clubs | New<br>Members | Charter<br>Members | Reinstate<br>Members | Transfer<br>Members | Total<br>Member<br>Added | Total<br>Members<br>Dropped | Gain/<br>Loss<br>Members |
|-----------|--------------|------------------|------------------------|----------------|--------------------|----------------------|---------------------|--------------------------|-----------------------------|--------------------------|
| 2018-2019 | 1            | 0                | 1                      | 200            | 27                 | 11                   | 16                  | 254                      | 257                         | -3                       |
| 2019-2020 | 0            | 0                | 0                      | 149            | 0                  | 3                    | 7                   | 159                      | 186                         | -27                      |
| 2020-2021 | 0            | 1                | -1                     | 144            | 1                  | 4                    | 8                   | 157                      | 183                         | -26                      |
| 2021-2022 | 1            | 1                | 0                      | 114            | 24                 | 11                   | 17                  | 166                      | 288                         | -122                     |
| 2022-2023 | 0            | 1                | -1                     | 239            | 3                  | 7                    | 12                  | 261                      | 230                         | 31                       |
| Average   | 0            | 1                | 0                      | 169            | 11                 | 7                    | 12                  | 199                      | 229                         | -29                      |